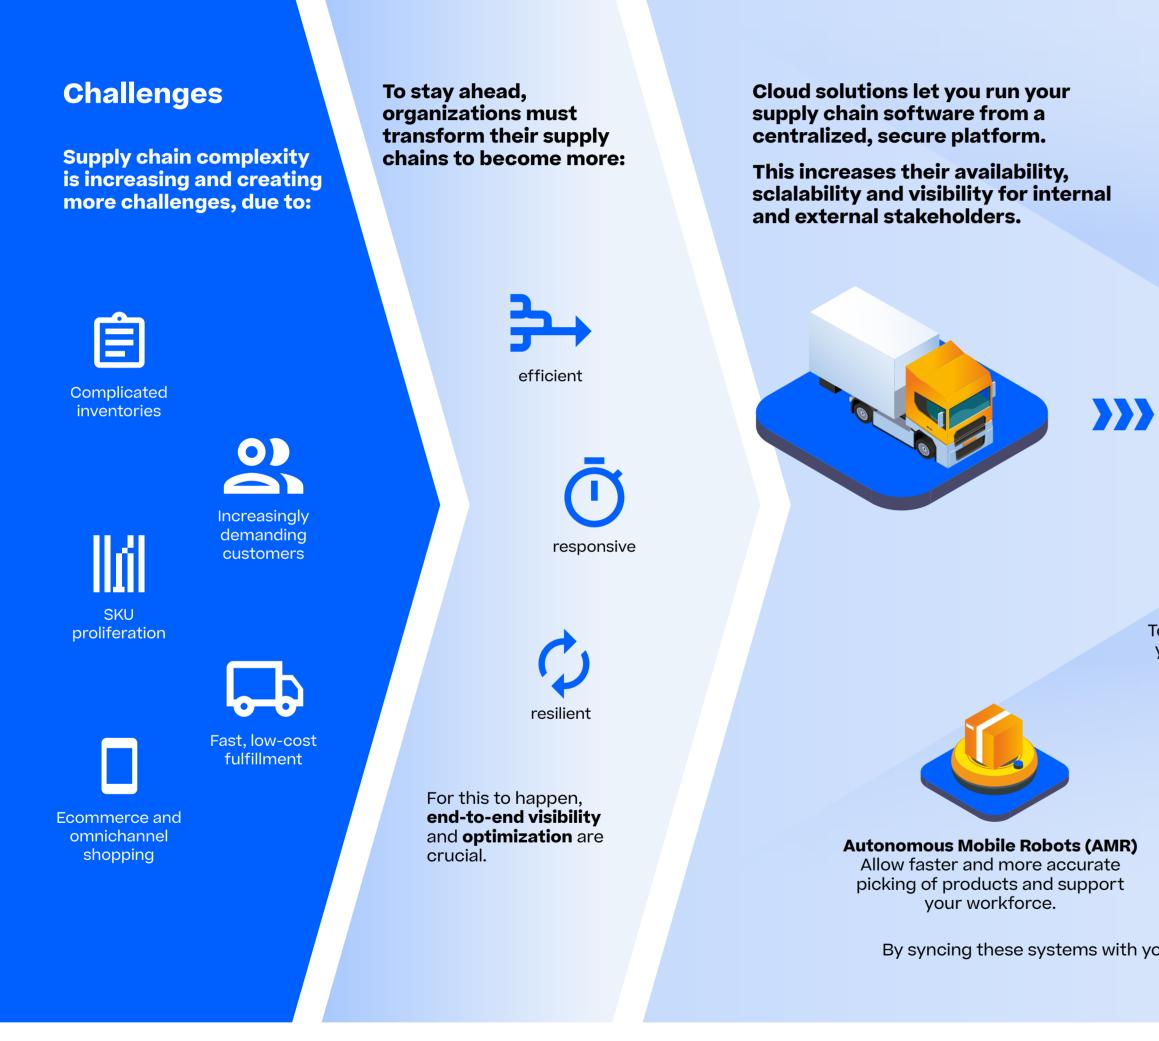

By syncing these systems with your warehouse processes, you can centralize visibility and optimize their performance.

## 

Proof Of Delivery (POD) Gives you and your customers real-time visibility into the delivery progress.

~

The